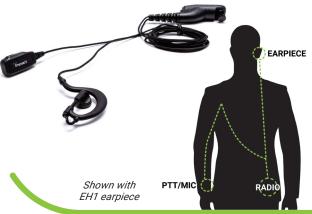

### S2W

EARPIECE The S2W 2-wire offers users the option of holding the Push-To-Talk (PTT) and microphone in their hand or worn on their shirt collar. The 2-wire is more covert and less obtrusive than the 1-wire cable configuration.