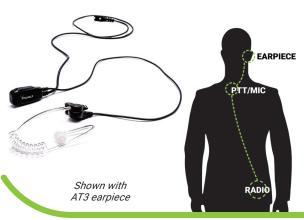

### S<sub>1</sub>W

**EARPIECE** Best suited for those that only need to wear the Push-To-Talk (PTT) and microphone on their shirt collar or lapel; ideal for warm weather locations or users wearing short sleeves.