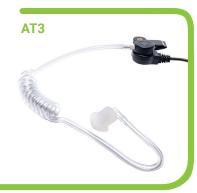

#### ( Available Earpiece Options

**D-SHAPE** 

**ACOUSTIC TUBE** 

**EAR BUD** 