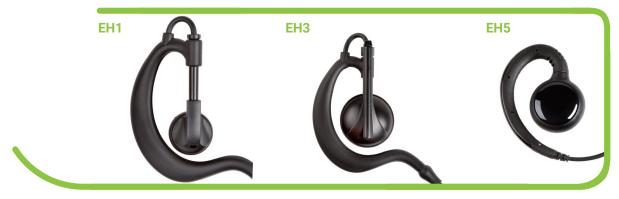

standard TPU cabling or Fiber Wire Nylon Cloth cabling for added comfort and flexibility
- Available with our standard small form factor Push-To-Talk (PTT) and microphone or with our incredibly compact and covert MICRO-PTT (S1W-MP)



### S2W



EARPIECE The S2W 2-wire offers users the option of holding the Push-To-Talk (PTT) and microphone in their hand or worn on their shirt collar. The 2-wire is more covert and less obtrusive than the 1-wire cable configuration.



- Available in 6 different, "hard-wired" earpiece styles
- Available in Fiber Wire Nylon Cloth cabling for added comfort and flexibility
- Comes with straight cables for easy concealment underneath clothing or uniforms

#### ( Available Earpiece Options

**D-SHAPE** 



**ACOUSTIC TUBE** 



**EAR BUD** 



# **EAR HOOKS**



## ( Applicable for these industries:



Hospitality



Recreational



Retail



Questions? call us Toll-Free: 1.866.532.9005

Distribution Centres:

USA: Wilmington, NC 28405

Canada: Kelowna, BC V1Y 2C9

© Tel: 250.868.3444

impactcomms.com

C9 🖂 int

✓ info@impactcomms.com